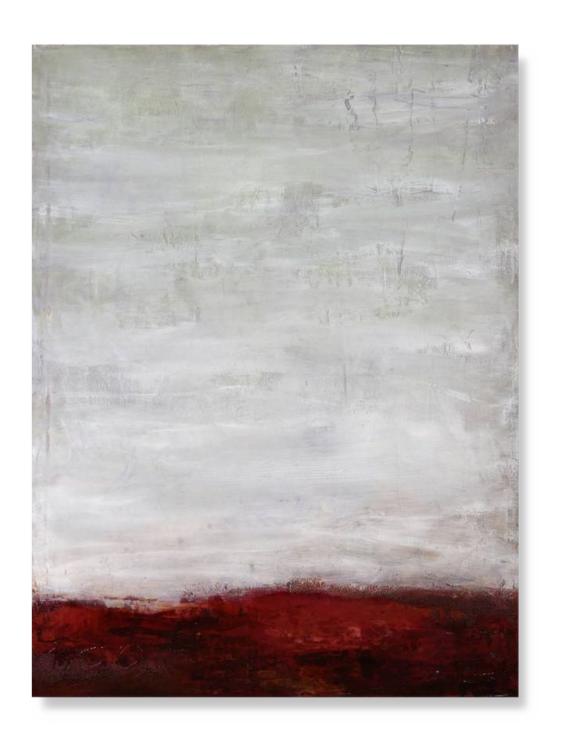

### Red

Original artwork available for rental. 30" x 40"x 1.5" mixed media & acrylics on wood panel (c) Deb Chaney