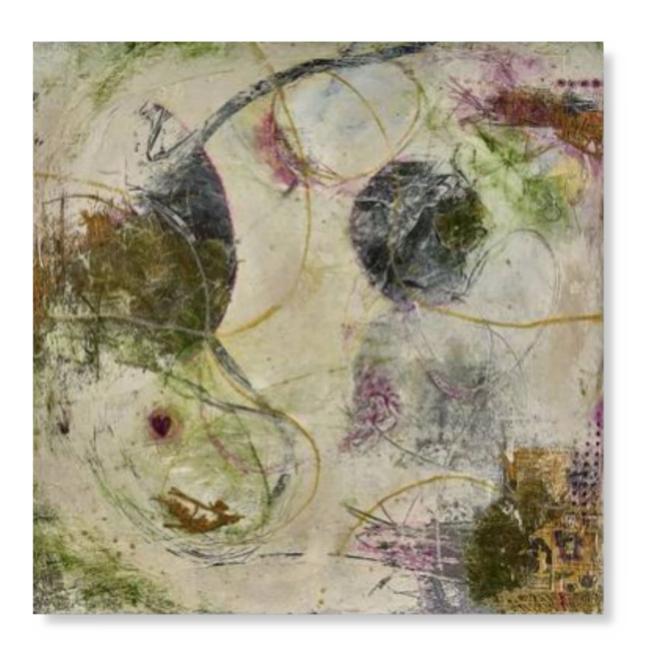

#### **Subtle Shift**

Original artwork available for rental. 60" x 40" 1.5" mixed media & acrylics on canvas (c) Deb Chaney

Featured on the set of the movie FRESH

Available floating in black wood frame.