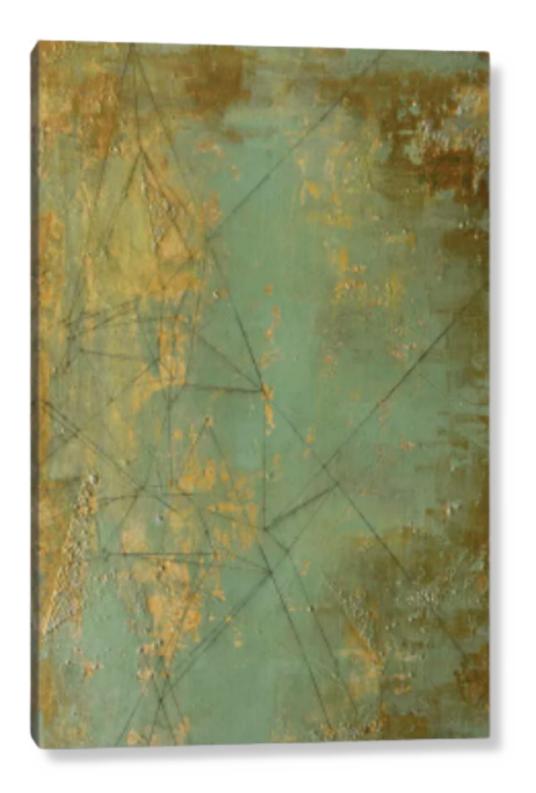

#### **Earth Strata**

Original artwork available for rental. 36" x 36" x 1.5" mixed media & acrylics on wood panel (c) Deb Chaney

(note- signature has been removed from the painting front image)