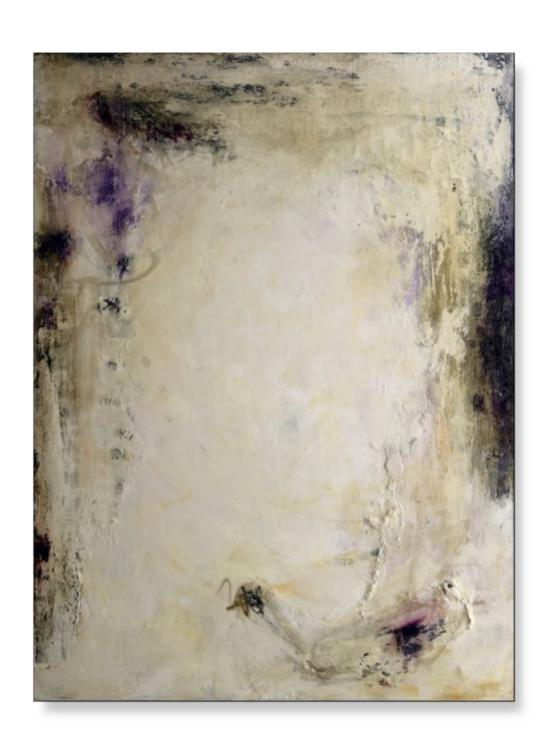

#### **Perserverance**

36" x 48" x 1.5" mixed media & acrylics on canvas (c) Deb Chaney