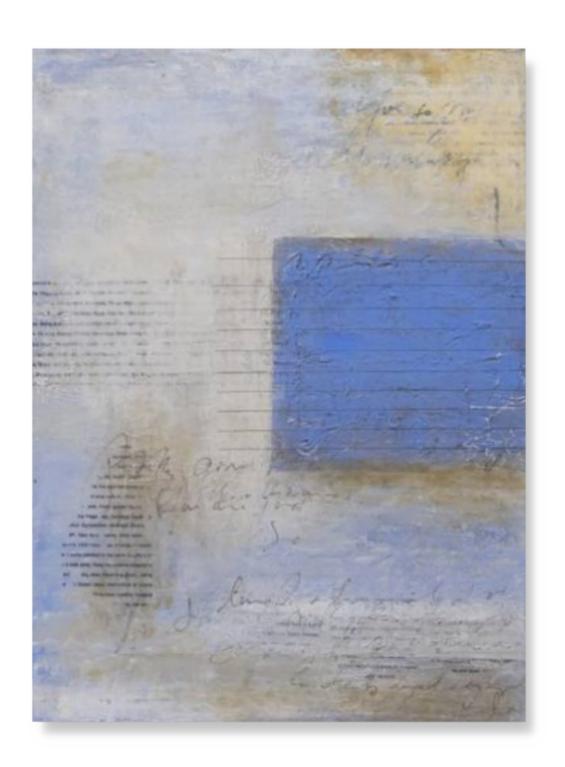

### Yellow

Original artwork available for rental. 60" x 40" 1.5" mixed media & acrylics on canvas (c) Deb Chaney