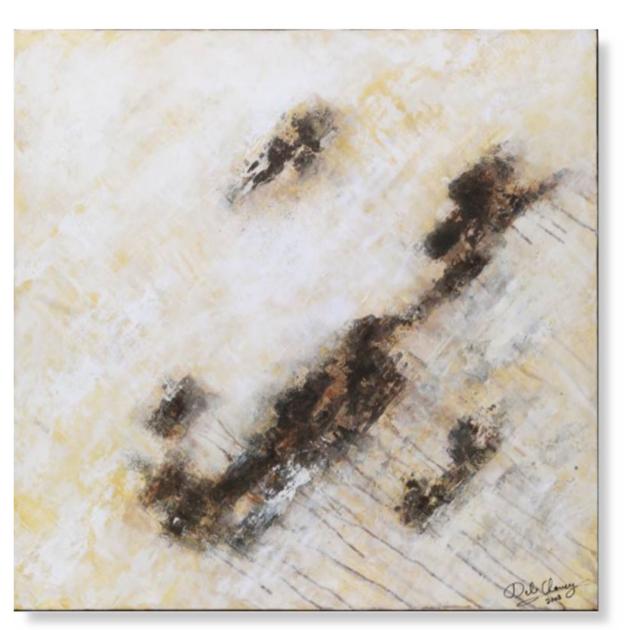

### Yellow

Original artwork available for rental. 60" x 40" 1.5" mixed media & acrylics on canvas (c) Deb Chaney