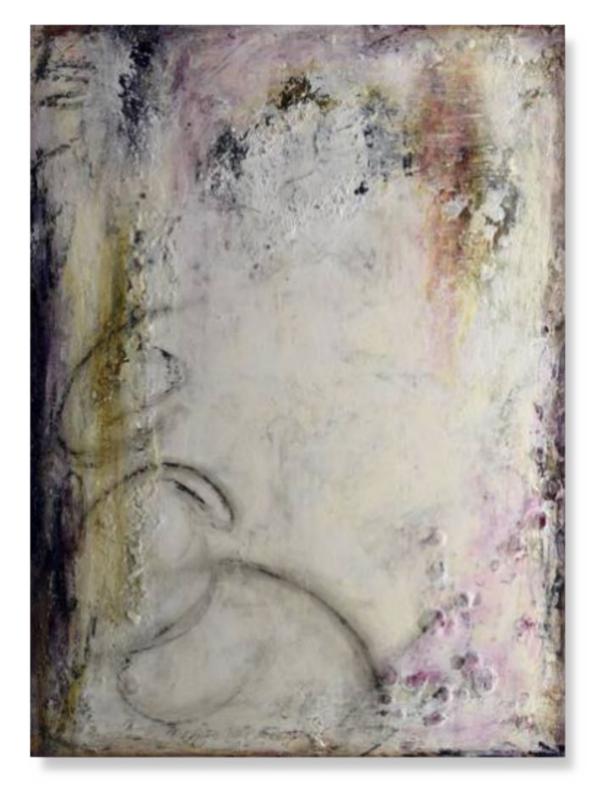

### Acknowledgment

36" x 48" 1.5" mixed media & acrylics on canvas (c) Deb Chaney

Featured in Netflix The Imperfects