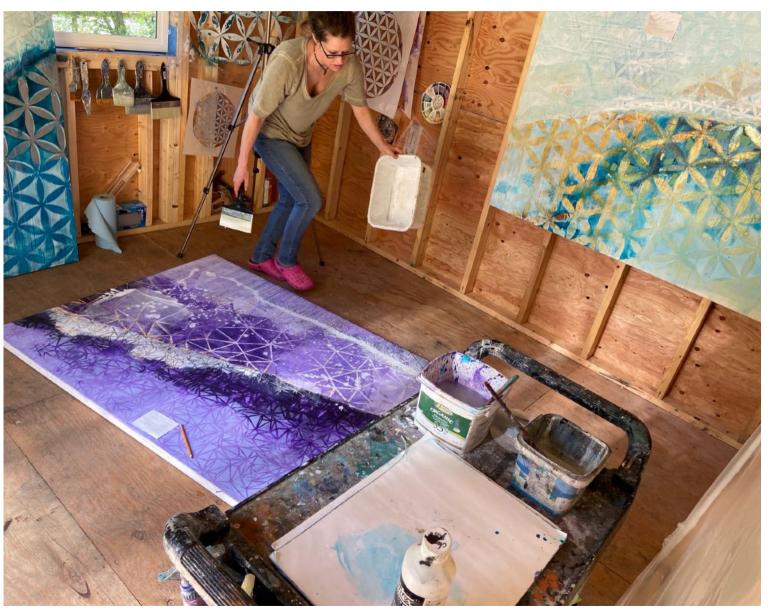

# About the Artist

Deb Chaney has been her spiritually creating inspired mixed media abstract paintings for two decades. She exhibits internationally in exhibits, galleries, public art, TV and Film, and her work appears in corporate and private collections. Her work is composed of many intriguing layers textures, the creation of which is inspired by her spiritual journey and quest for mental well-being