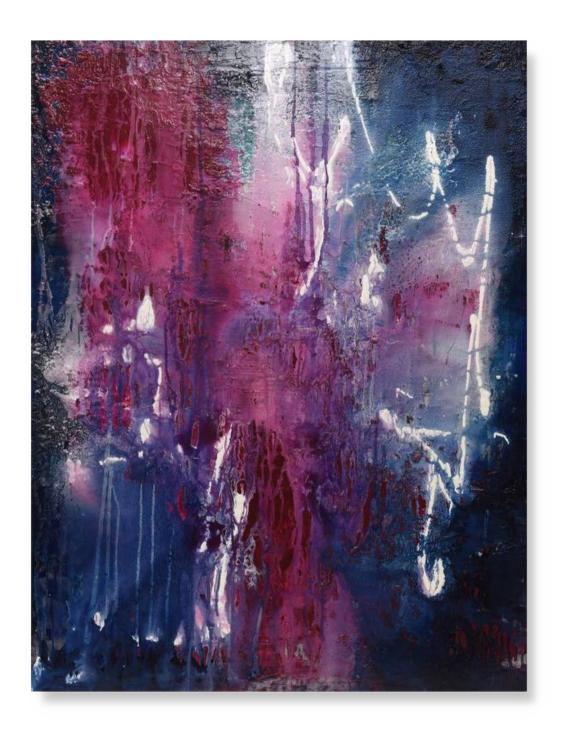

### Red

Original artwork available for rental. 30" x 40"x 1.5" mixed media & acrylics on wood panel (c) Deb Chaney