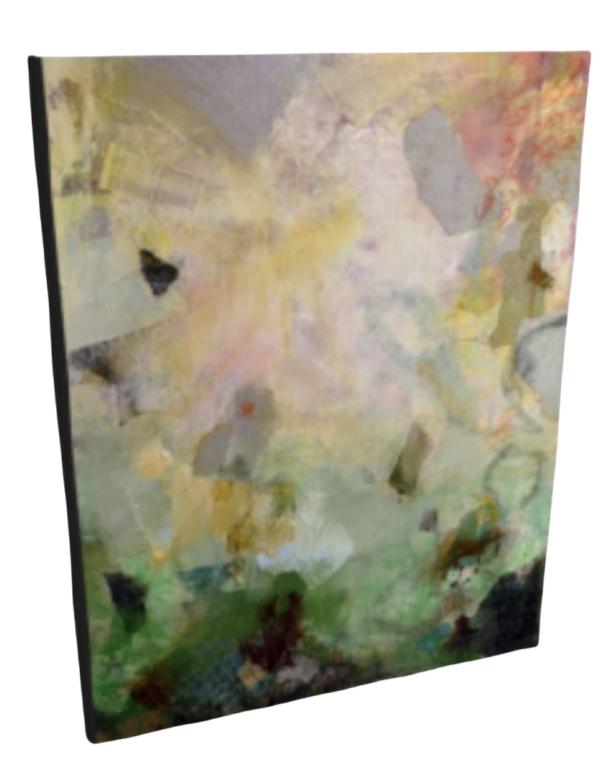

#### **Subtle Shift**

Original artwork available for rental. 60" x 40" 1.5" mixed media & acrylics on canvas (c) Deb Chaney

Featured on the set of the movie FRESH

Available floating in black wood frame.