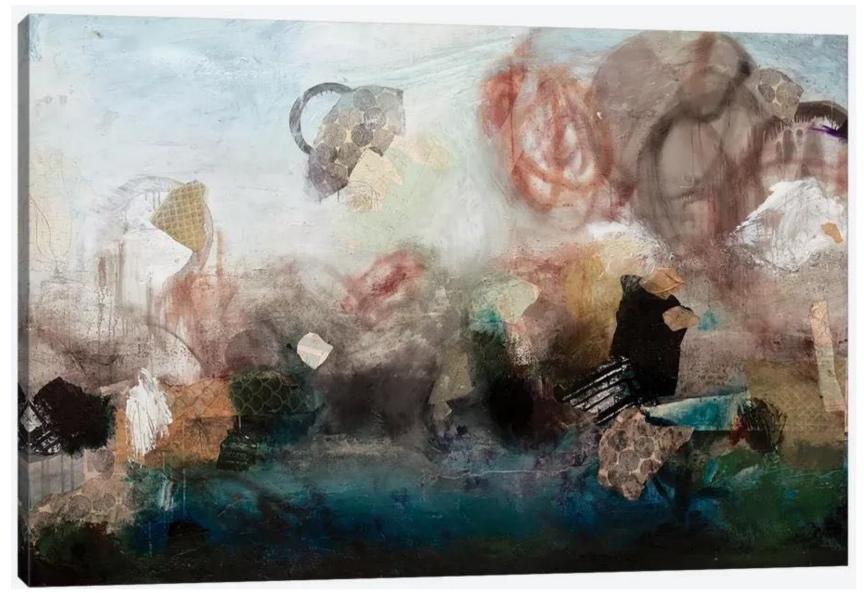

### **Storming**

48" x 72" x 1.5" mixed media & acrylics on canvas (c) Deb Chaney